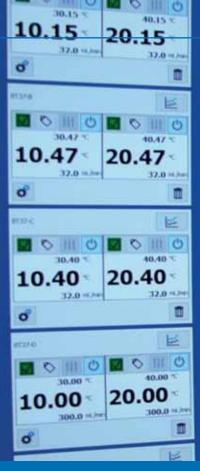

Easy to use management software for Planer BT37, CT37stax<sup>™</sup> and

Electronic location information for each sample can be recorded via the PIMS application to assist users to easily locate specific samples and ensure they are returned back to the same location.

INC-A20 benchtop CO<sub>2</sub> incubators.

The intuitive suite provides the convenience of controlling multiple CT37stax<sup>™</sup> units as well monitoring key parameters of multiple INC-A20 and BT37 units from single or multiple PCs anywhere in the laboratory.