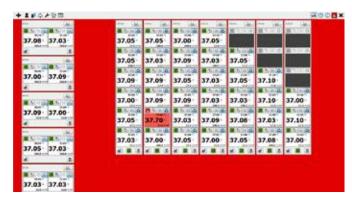

The PIMS system is 21 CFR Part 11 compliant and fully password protected, logging actions taken by each authorised user for audit reports. The PIMS system will alert users of any out of range alarm conditions triggered by any Planer incubator connected to the network. It allows users to acknowledge and silence alarms giving them time to visit the incubator to correct the alarm condition.

## Planer Incubator Management Software (PIMS)

Manage all Planer incubators from a single desktop

Display alerts and manage alarm notifications for any incubator connected to the system

Real time graphical display of each incubator's performance