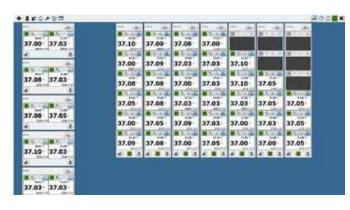

PIMS can graphically display real time information for each incubator connected to the system and provide full audit reports.

- FREE to download
- Manage all your Planer incubators at a single point
- Real Time Graphical Display
- Data logging of all incubator parameters
- User Management
- Alarm Notification Management
- Regulatory Compliant

## Planer Incubator Management Software (PIMS)

Manage all Planer incubators from a single desktop

Display alerts and manage alarm notifications for any incubator connected to the system

Real time graphical display of each incubator's performance